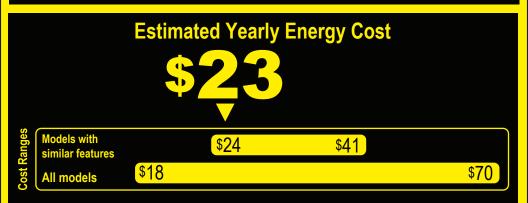

- Your cost will depend on your utility rates and use.
- Both cost ranges based on models of similar size capacity.
- Models with similar features have manual defrost and no freezer.
- Estimated energy cost based on a national average electricity cost of 12.4 cents per kWh.